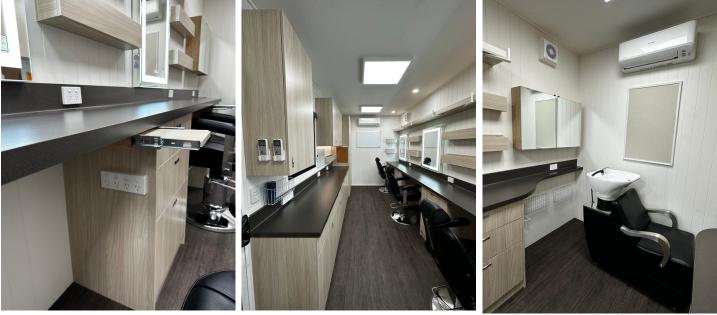

## Inclusions

Individual make-up station power circuits, surgery grade lighting with over station down lights for hair work, East-West hair wash facility, 5 x 3 colour code 6500 lumen LED mirrors with inbuilt bluetooth speakers, 10 x foldaway wig stands, classic sportsman barber chairs, slide out appliance benches, fridge/freezer, washing machine/dryer, microwave, dual split A/C system, huge fresh and grey water tanks, 10,000kg stabilisers on airbag suspension.