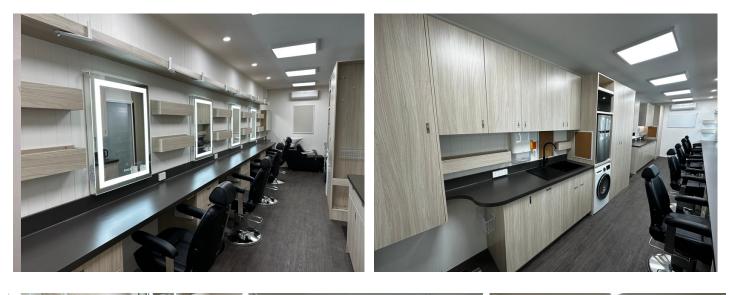

## Inclusions

Individual make-up station power circuits, surgery grade lighting with over station down lights for hair work, East-West hair wash facility, 5 x 3 colour code 6500 lumen LED mirrors with inbuilt bluetooth speakers, 10 x foldaway wig stands, classic sportsman barber chairs, slide out appliance benches, fridge/freezer, washing machine/dryer, microwave, dual split A/C system, huge fresh and grey water tanks, 10,000kg stabilisers on airbag suspension.