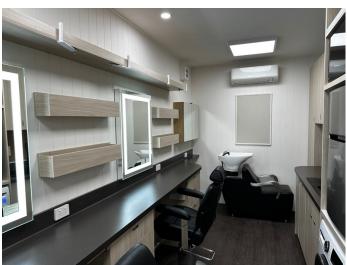

## Dimensions

4.0m height 2.5m width 12m length 22,000kg GVM **Registration** XV52UW

Our XL 5 Station Make-up Truck is the largest bodied example in Australia, fitted to a custom stretched Hino Chassis, it has a huge presence with an abundance of storage and space. The very best quality fit out, with a custom interior designed by some of our country's most prominent and well-respected make-up designers and artists. Its functionality and first-class state of the art finish make this the best in its class.

## Inclusions

Individual make-up station power circuits, surgery grade lighting with over station down lights for hair work, East-West hair wash facility, 5 x 3 colour code 6500 lumen LED mirrors with inbuilt bluetooth speakers, 10 x foldaway wig stands, classic sportsman barber chairs, slide out appliance benches, fridge/freezer, washing machine/dryer, microwave, dual split A/C system, huge fresh and grey water tanks, 10,000kg stabilisers on airbag suspension.