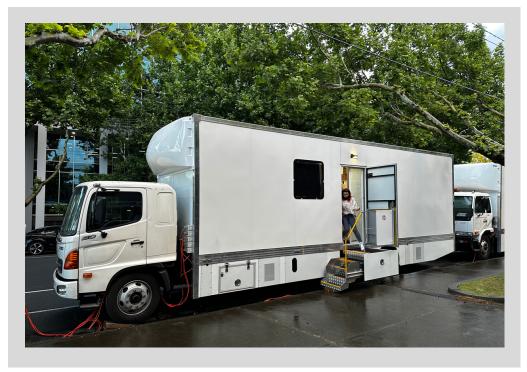

## 5 Station Make-Up Truck 2004 HINO GD LWB

## Dimensions

4.0m height 2.5m width 12m length 22,000kg GVM **Registration** XV52UW

Our XL 5 Station Make-up Truck is the largest bodied example in Australia, fitted to a custom stretched Hino Chassis, it has a huge presence with an abundance of storage and space. The very best quality fit out, with a custom interior designed by some of our country's most prominent and well-respected make-up designers and artists. Its functionality and first-class state of the art finish make this the best in its class.

The convenient entry staircase with safety rail is quick and easy to use with glass sliding concertina door for additional privacy and simple, safe entry. Extra storage boxes for leveling blocks and strategically positioned water pump/hot water service makes for easy fault finding and repairs.