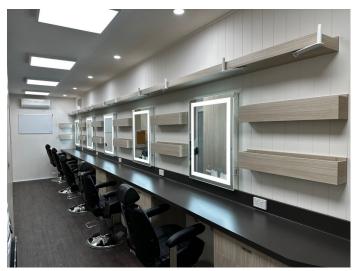

## Inclusions

Individual make-up station power circuits, surgery grade lighting with over station down lights for hair work, East-West hair wash facility, 5 x 3 colour code 6500 lumen LED mirrors with inbuilt bluetooth speakers, 10 x foldaway wig stands, classic sportsman barber chairs, slide out appliance benches, fridge/freezer, washing machine/dryer, microwave, dual split A/C system, huge fresh and grey water tanks, 10,000kg stabilisers on airbag suspension.