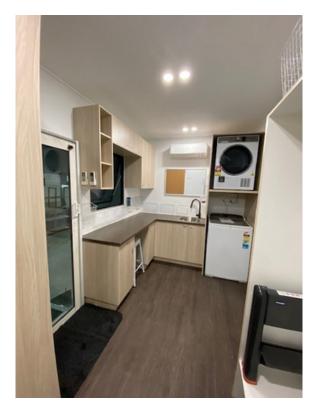

It has an ultra-bright, modern interior with top of the range appliances from Fisher & Paykel. Huge top loader washing machine and heat pump clothes dryer, fitted conveniently among the stand-by workstation. A massive costume hanging space down both sides of the fit out with crate storage above and below, slide in/out full size dressing mirror, it also has 4 x large wire basket storage cupboards and 4 x high end costume/rack storage cupboards next to Bar fridge and secure coded safe for Jewellery storage.

The convenient entry staircase with safety rail is quick and easy to use with glass sliding concertina door adding additional privacy and simple entry. There are extra storage boxes accessed outside on the truck body, for power cables, levelling blocks, costume racks etc, and water pumps/hot water service are strategically positioned for easy repair/fault finding.