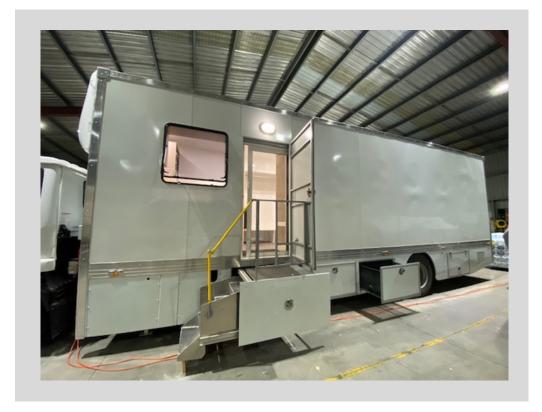

## **Dimensions**

4.0m height
2.5m width
13m length
16,000kg GVM
Registration XW68AN

Our XL costume truck is the largest bodied example in Australia. Fitted to a custom UD truck chassis, the longest possible in the country, giving it a huge presence with an abundance of space. The Pantech body is 10.5 metres long. A custom-made interior and purpose built with input from the most experienced stand-by costume crew and influential costume designers.