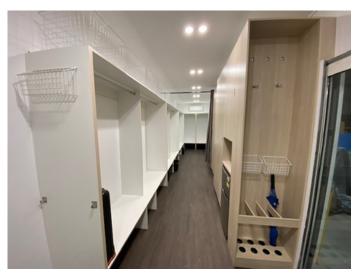

It has an ultra-bright, modern interior with top of the range appliances from Fisher & Paykel. Huge top loader washing machine and heat pump clothes dryer, fitted conveniently among the stand-by workstation. A massive costume hanging space down both sides of the fit out with crate storage above and below, slide in/out full size dressing mirror, it also has 4 x large wire basket storage cupboards and 4 x high end costume/rack storage cupboards next to Bar fridge and secure coded safe for Jewellery storage.