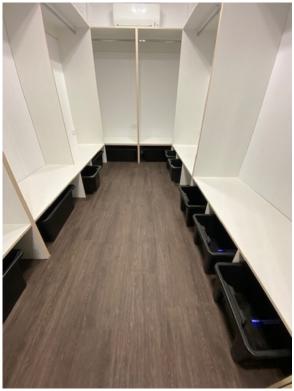

It has an ultra-bright, modern interior with top of the range appliances from Fisher & Paykel. Huge top loader washing machine and heat pump clothes dryer, fitted conveniently among the stand-by workstation. A massive costume hanging space down both sides of the fit out with crate storage above and below, slide in/out full size dressing mirror, it also has 4 x large wire basket storage cupboards and 4 x high end costume/rack storage cupboards next to Bar fridge and secure coded safe for Jewellery storage.