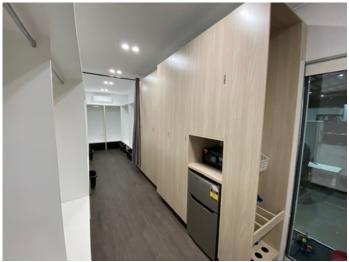

It has an ultra-bright, modern interior with top of the range appliances from Fisher & Paykel. Huge top loader washing machine and heat pump clothes dryer, fitted conveniently among the stand-by workstation. A massive costume hanging space down both sides of the fit out with crate storage above and below, slide in/out full size dressing mirror, it also has 4 x large wire basket storage cupboards and 4 x high end costume/rack storage cupboards next to Bar fridge and secure coded safe for Jewellery storage.

The convenient entry staircase with safety rail is quick and easy to use with glass sliding concertina door adding additional privacy and simple entry. There are extra storage boxes accessed outside on the truck body, for power cables, levelling blocks, costume racks etc, and water pumps/hot water service are strategically positioned for easy repair/fault finding.