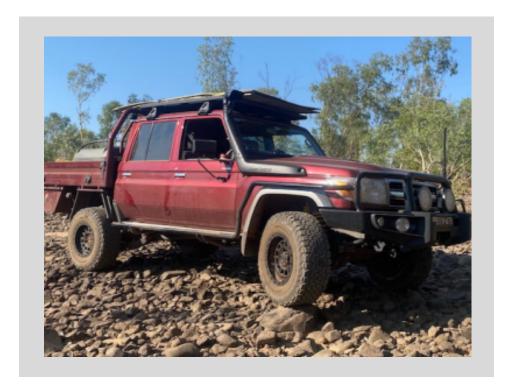

## Red Fox Unit Ute 2020 Toyota Land Cruiser

## **Dimensions**

2.1m height2.2m width5m length

**Registration** BIY478

The Red Fox Unit Ute is custom fitted for the job. Duel cab, with 4x4 capability that can carry 5 people. It has a steel adjustable tray with huge load space and a collapsible canopy to protect loads from the elements. Adjustable airbag rear suspension, deep water crossing snorkel and 12,000kg winch for recovery purposes.

Upgraded GVM allows for hefty Loads, it is also fitted with air tank, compressor and fittings for tyre inflation and other applications. The Ute can tow toilets, water tanks and larger 'trailer mounted' generators. It has a tow rating of 4,500kg.