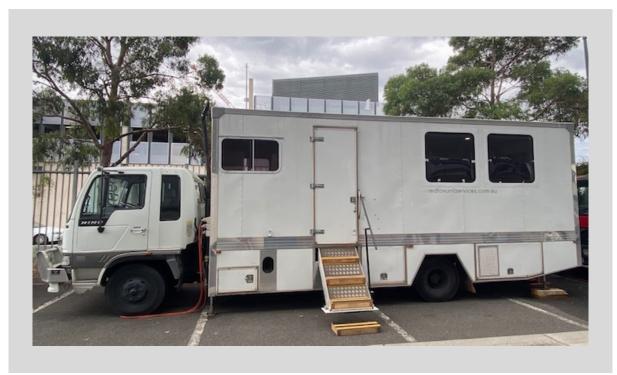

## **AD's Production Unit Truck 2004 HINO FD**

## **Dimensions**

3.8m height
2.5m width
8m length
10,000kg GVM

**Registration** ZYZ359

The Red Fox AD Truck is custom fitted for the job. The very best in quality gear, design and functionality make this the best in its class. Huge desk space for up to 8 office/AD staff, filled with light thanks to huge adjustable pane windows throughout.