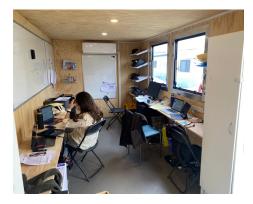

## The AD truck boasts:

- a single group Vibiemme Domobar Junior Coffee machine with grinder
- · huge laundry style sink with hot water service
- fresh and grey water tanks controlled by Davey Water pump and Torrium Management system
- 4 x hydraulic stabilisers that can level and stabilise the work truck on any camber and surface
- internally it includes huge wall mounted white boards and pin boards and battery charger racks and storage cupboards for stationary etc
- air conditioned throughout
- can be fitted with large production photocopiers and offers good settings for wifi power and charging points a plenty. No AD will be left wanting more.